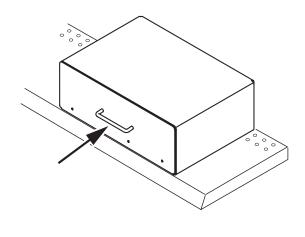

(3) Insert the bins back into the merchandiser.

(4) Close drawer. Installation is complete.

20190311