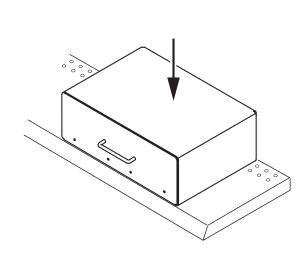

## **WARNING:**

If not installed properly, merchandiser can tip over when drawer is pulled out. Recommended installation on a flat (non-angled) shelf for best performance and proper use.

1 Remove from box. Place merchandiser on the shelf.