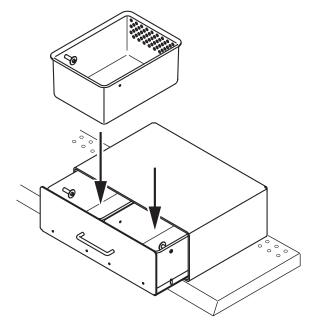

(3) Insert the bins back into the merchandiser.

(4) Close drawer. Installation is complete.

20190311