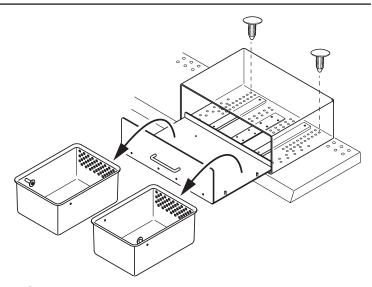

- (2) A. Open drawer and remove the bins and any packing material.
  - B. Locate package containing two Christmas Tree Clips.
  - C. Find two holes in the rear of the base that align with holes in the rear of the shelf.
  - Insert one fastener into rear left holes and one fastener into rear right holes.